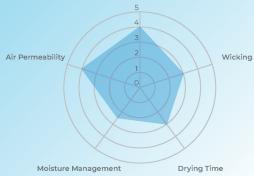

#### SUPERIOR AIR-FLOW COMFORT **AND DRYNESS**

INNOVATIVE, FUNCTIONAL AND VERY COMFORTABLE. PULLS AWAY MOISTURE WHILE LETTING AIR CIRCULATES PERFECTLY. KEEPING ITS WEARER IN IDEAL COMFORT ZONE LONGER.

MOISTURE BREATHABLE SHAPE RETENTION