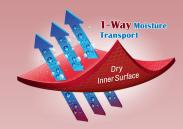

#### **MOVEMENT PERFORMANCE FROM DRYNESS**

DRY-TECH PERFORMA IS SPECIALLY DESIGNED TO ACCELERATE THE WATER RELEASE RATE OF FABRICS. THE FABRIC MOVES AND FLEXES WITH EACH MOVEMENT PROVIDING THE WEARER WITH MAXIMUM MOVEMENT PERFORMANCE IN ALL ACTIVITIES WHILE STAYING COMFORTABLE.