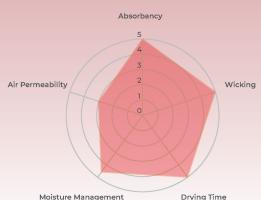

# **Dry-Tech**

AN INNOVATIVE FABRIC FAMILY SPECIALIZED IN MOISTURE MANAGEMENT THROUGH FUNCTIONAL DESIGN SUITABLE FOR VARIOUS CONSUMER NEEDS. KEEPING ITS WEARER DRY AND COMFORTABLE IN ALL WEARING SITUATIONS.





### QUICK-WICKING COMFORT IN EVERY CHALLENGING **SITUATIONS**

DRY-TECH EXTREME FABRIC LETS THE WEARER POWERS THROUGH THE TOUGHEST SITUATIONS. ITS RAPID ABSENCE OF OTHER PERFORMANCE FABRICS ON THE MARKET, PROVIDES OPTIMUM HEAT AND MOISTURE REGULATION.























#### **MOVEMENT PERFORMANCE FROM DRYNESS**

DRY-TECH PERFORMA IS SPECIALLY DESIGNED TO ACCELERATE THE WATER RELEASE RATE OF FABRICS. THE FABRIC MOVES AND FLEXES WITH EACH MOVEMENT PROVIDING THE WEARER WITH MAXIMUM MOVEMENT PERFORMANCE IN ALL ACTIVITIES WHILE STAYING COMFORTABLE.















## Absorbancy





#### SUPERIOR AIR-FLOW COMFORT **AND DRYNESS**

INNOVATIVE, FUNCTIONAL AND VERY COMFORTABLE. PULLS AWAY MOISTURE WHILE LETTING AIR CIRCULATES PERFECTLY. KEEPING ITS WEARER IN IDEAL COMFORT ZONE LONGER.









MOISTURE BREATHABLE SHAPE RETENTION

EASY CARE

**Hot Air Out** 

Cool Air In

## Absorbancy