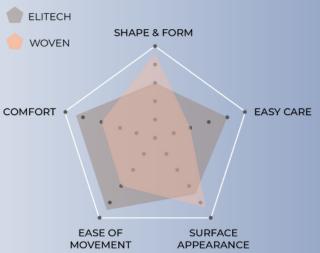

**Elitech** is a revolution to shirt fabric. With a considerable increase in comfort, its breathability, reduced wrinkle and ease of movement allow you to move confidently in your everyday lifestyle. The shirt care has also been simplified for your ease and convenience. Elitech is the future of shirts.

### **KEY FEATURES**

- Less wrinkle
- Easy wear & Easy care
- Move freely
- Comfort
- More breathable than woven fabric
- Moisture management

#### **PERFORMANCE STANDARD**

- Less than 6% shrinkage on fabric after 5 washes
- Less than 3% shrinkage on garment after 5 washes
- DP rating : 4
- Absorption : less than 5 sec.
- Pilling 4 after 5 washes